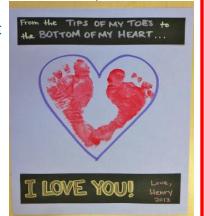

# valentine's art

Materials: Red Paint, Markers, and Construction

Paper.

**Directions:** Paint your child's feet and place them

together on paper like example. Draw a heart around the feet. Use markers to write. "From the TIPS OF MY TOES to the **BOTTOM OF MY** HEART... I LOVE YOU!"