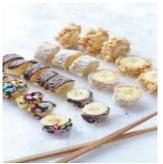

# Ranana Sushi

### Sprinkles Sushi

- 1 Banana
- 2 Squares dark chocolate
- 1 tbsp Sprinkles

- 1 banana
- 1.5 tbsp nut butter

#### Rice Krispie Sushi

- 1 banana
- 1.5 tbsp nut butter
- 1.5 tbsp shredded coconut 3 tbsp Rice Krispie's

#### **Instructions:**

Peel bananas and place on a board or on a plate. Melt chocolate and spread on top of bananas, spread sprinkles or chia seeds over bananas and chocolate. Spread nut butter over top of bananas, sprinkle shredded coconut or Rice Krispie's over bananas and nut butter.