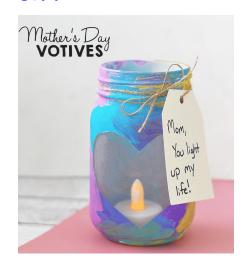

# MOTHER'S DAY 91FT

#### Materials:

Mason Jar **Primer Contact Paper Acrylic Paint** Gift Tag **Votive Candle Twine** 

We will be having Muzins

with Mom on May 15th from

with

Mom

#### Instructions:

Cut out a heart shape from the contact paper. Place the heart on the mason jar. Cover the mason jars with primer. Once primer has dried it's time to paint the mason jar with acrylic paint. Once the paint has dried you can carefully peel off the heart. Take some string and add the gift tag with a special note.