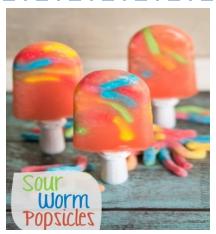

## **Summertime Kickoff Snack**

#### Ingredients:

- Guava Strawberry Juice (or your juice of choice)
- Trolli Sour Worms
   (Or Fruit of Choice)
- Popsicle Maker

## Instructions:

- Add worms or fruit to the bottom and sides of the mold.
- Pour fruit juice into the molds and place mold into the freezer until frozen.
- Pull popsicles out of mold and enjoy ©