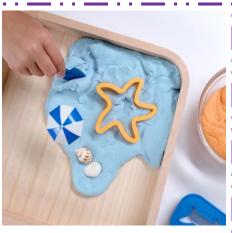

## Kinetic Sand Slime

#### **Materials:**

1 cup fine white craft sand

- 1 tablespoon cornstarch
- 1 tablespoon unscented dish soap
- 1 bottle (5oz clear) school glue
- Food Coloring
- 3 teaspoons contact lens solution

Summer Camp begins this month. There will be more children/traffic in and out of our facilities. Please drive safely and watch for children.