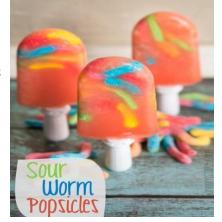

## Summertime Kickoff Snack

### <u>Ingredients:</u>

- Guava Strawberry Juice (or your juice of choice)
- Trolli Sour Worms (Or Fruit of Choice)
- Popsicle Maker

### Instructions:

- Add worms or fruit to the bottom and sides of the mold.
- Pour fruit juice into the molds and place mold into the freezer until frozen.
- Pull popsicles out of mold and enjoy igodot