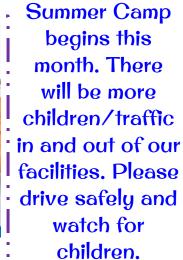

# Kinetic Sand Slime

#### **Materials:**

- 1 cup fine white craft sand
- 1 tablespoon cornstarch
- 1 tablespoon unscented dish soap
- 1 bottle (5oz clear) school glue
- Food Coloring
- 3 teaspoons contact lens solution

**Instructions**: Mix sand, cornstarch and dish soap in medium glass bowl. Stir in glue, desired food coloring until well blended. Stir in contact solution, 1 teaspoon at a time until becomes difficult to stir. Knead in hands until you form a ball that is wet but does not stick to hands. Store in an airtight container.







#### **\$100 OFF Tuition**

Refer a friend to Caughlin Club Kidz and get a \$100 **OFF** tuition if they enroll for three months.

\*Some restrictions may apply. Must be enrolled at least 3 full days per week for 90 days. Limited to one child per family. In order to redeem, present to Director.

# IMPORTANT DATES:

Pajama Day – June 3<sup>rd</sup> Disney Day – June 12<sup>th</sup> Donuts with Dad – June 13<sup>th</sup> Western Dress Up – June 18<sup>th</sup> Hawaiian Dress up – June 27<sup>th</sup>



## Summertime Kickoff Snack

### <u>Ingredients:</u>

- Guava Strawberry Juice (or your juice of choice)
- Trolli Sour Worms (Or Fruit of Choice)
- Popsicle Maker

### Instructions:

- Add worms or fruit to the bottom and sides of the mold.
- Pour fruit juice into the molds and place mold